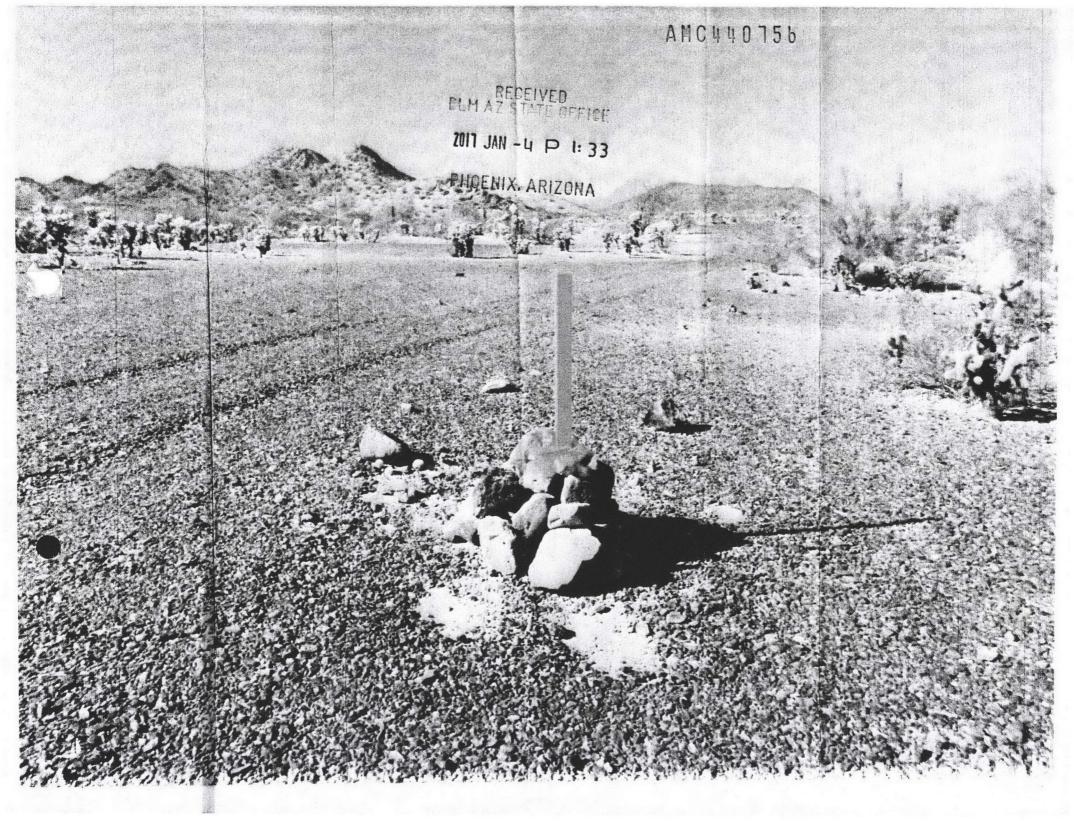

| Description of Work Performed        | Value of Work<br>Performed | Date Work Was<br>Performed |
|--------------------------------------|----------------------------|----------------------------|
| rebuilt Daudalized Corner Monuments  | 2000                       | 2/3/2018                   |
| Rogited avin notes show prior survey | 200.00                     | 2/3/2018                   |
|                                      |                            |                            |
|                                      |                            |                            |